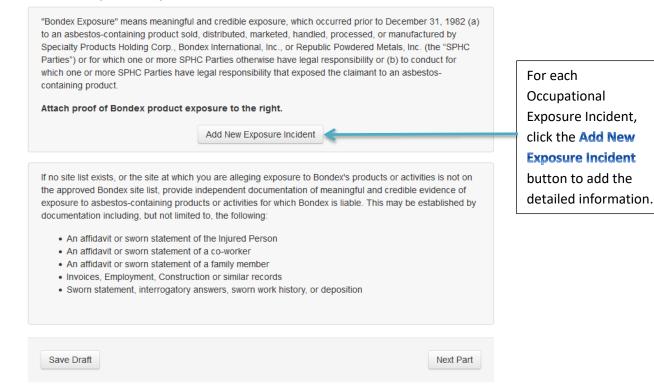

#### **Exposure Incident**

After selecting Add New Exposure Incident, the following window will apear on screen. Enter the required and recommended fields.

| Occupational Exposure Incident                                      | ×                                                       |  |
|---------------------------------------------------------------------|---------------------------------------------------------|--|
| Exposure Dates 2:<br>Begin Date (mm/dd/yyyy) End Date (mm/dd/yyyy)  | Use the scroll bar to access more information to enter. |  |
| <ul> <li>Occupation</li> <li>Description of Job Duties I</li> </ul> |                                                         |  |
|                                                                     |                                                         |  |
|                                                                     |                                                         |  |