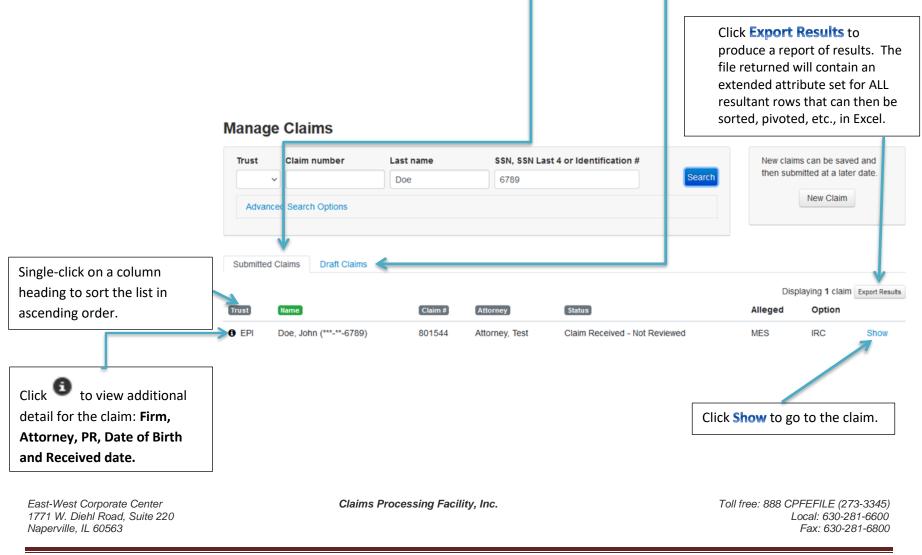

# **Managing Claims**

East-West Corporate Center 1771 W. Diehl Road, Suite 220 Naperville, IL 60563 Claims Processing Facility, Inc.

• Once you enter the system, you will be taken directly to the Manage Claims Screen. Many features of the e-File Online System can be accessed from here. The following page provides a description of each function below.

| Manage Claims   | Batch 🔻                     | Processing Fees | Reports Help | <ul> <li>Contact</li> </ul> | Manage Firm 🔻       | Notifications | •    |                                                                             |
|-----------------|-----------------------------|-----------------|--------------|-----------------------------|---------------------|---------------|------|-----------------------------------------------------------------------------|
| Manage C        | laims                       |                 |              |                             |                     |               |      |                                                                             |
|                 | aim number<br>earch Options | Last name       | SSI          | N, SSN Last 4               | or Identification # | _             | arch | New claims can be saved and<br>then submitted at a later date.<br>New Claim |
| Submitted Claim | s Draft Cla                 | aims            |              |                             |                     |               |      |                                                                             |

### **Description of Features found on Manage Claim Screen**

|                    | <u>Welcome</u>                                              | - ` |
|--------------------|-------------------------------------------------------------|-----|
|                    | Sign Out                                                    | - 9 |
|                    | Signed in successfully.                                     |     |
| Manage Claims      |                                                             |     |
| Trust Claim number | Last name SSN, SSN Last 4 or identification #               |     |
|                    | New claims can be saved and then submitted at a later date. | - ( |
|                    | Manage Claims                                               | - ( |
|                    | Batch                                                       | - ( |
|                    | Processing Fees                                             | - ( |
|                    | Reports                                                     | -   |
|                    | Help                                                        | -   |
|                    | Contact                                                     | - ( |
|                    | Manage Firm                                                 | - / |
|                    | Notifications                                               | - 9 |
|                    | Change Password                                             | -   |
|                    |                                                             |     |

- Your Name will appear after the "Welcome" text.
  - **Sign out** of the e-File Online System.
  - The blue rectangle section displays messages.
  - This section provides you with search features to find a particular claim or claims.
  - Click New Claim to begin the process of submitting a new proof of claim.
  - Click to access the Manage Claims Screen.
  - Click to access the **Batch** Screen.
  - Click to access the Processing Fees Screen
  - Run various Claim Reports.
  - Provides a link to an online Help file to assist you in filing a claim online.
  - Contact the CPF with questions or concerns.
  - Administration of firm options: Notifications, Manage Users.
  - System messages.
  - Change your Password.