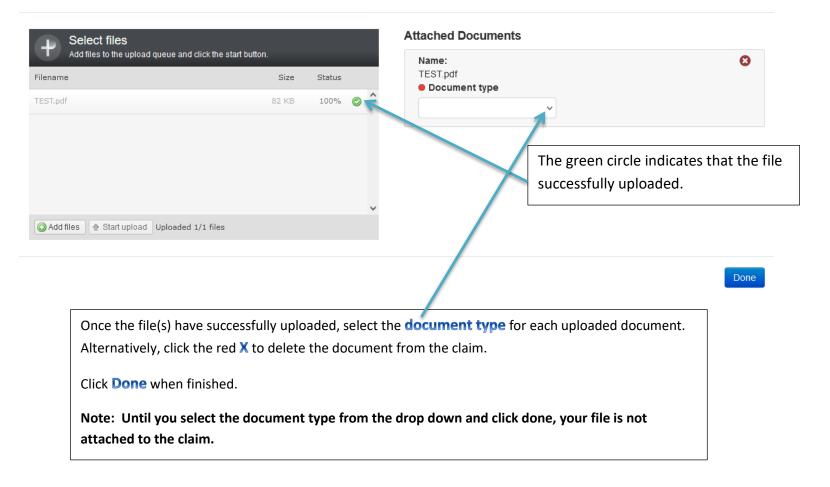

Note: Maximum size of a single document that can be uploaded is 15mb

East-West Corporate Center 1771 W. Diehl Road, Suite 220 Naperville, IL 60563 Claims Processing Facility, Inc.

The document(s) you selected in the previous screen will be added to the window below.

#### Documents

East-West Corporate Center 1771 W. Diehl Road, Suite 220 Naperville, IL 60563 Claims Processing Facility, Inc.