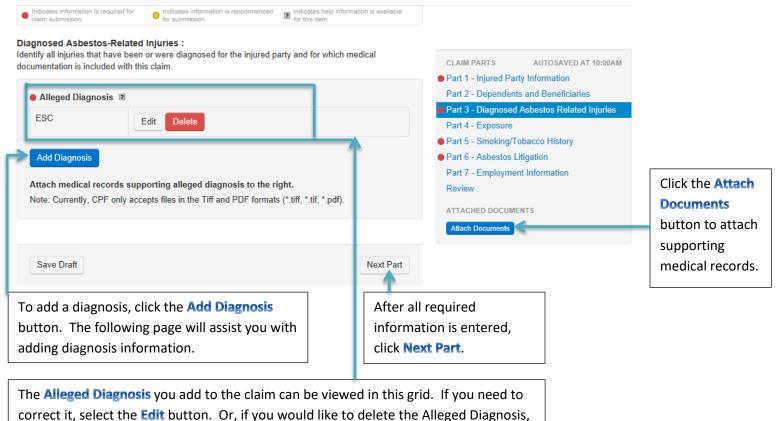

#### **Diagnosed Asbestos Related Injuries**

East-West Corporate Center 1771 W. Diehl Road, Suite 220 Naperville, IL 60563

click the **Delete** button.

Claims Processing Facility, Inc.

#### **Diagnosis**

• Enter the **Alleged Diagnosis** information and click **Done** to save entry.

Or

• Use the X in the upper right corner to **cancel** entry.

East-West Corporate Center 1771 W. Diehl Road, Suite 220 Naperville, IL 60563 Claims Processing Facility, Inc.