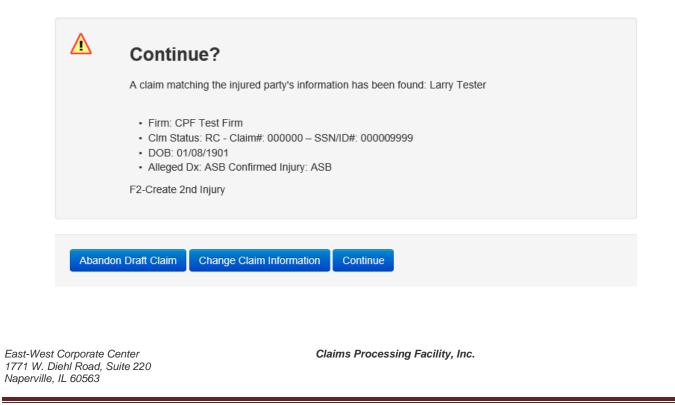

#### **Duplicate Filing Error Messages upon clicking Continue:**

When you click on **Continue**, you may encounter error messages pertaining to duplicate claim filings. Some errors are informatory and will allow you to change the claim information to continue. These error messages are prefaced with "Continue?" or "Refile Claim?" Other errors prevent you from continuing. These errors are prefaced with "May Not File". For errors prefaced with "Continue" or "Refile Claim", click Continue to file the 2nd injury claim, Change Claim Information to edit the claim so it is no longer a duplicate, or Abandon Draft Claim to discard your claim entry. For errors prefaced with "May Not File", click back to any option on the menu bar; your claim entry will be discarded.

Example errors are pictured below:

#### May not file

An injured claim exists for: Larry T\*\*\*\*

- Firm: CPF Test Firm
- Claim Status: RC Claim#: 000000
- Alleged Dx: LC2 Confirmed Injury: LC2

This claim was previously filed and is still active, thus it cannot be refiled.