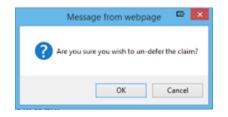

>Withdraw Claim                    |
| Injured Party<br>SSN/ID:<br>FIFO Processing                                                                                                      | View/Print Current Clain<br>View/Print Fax & Mail Coversheet |
| Filing Attorney:     Attorney, Test       Injured Party:     Tester, Larry       Date of birth:     01/08/1901                                   | CLAIM OPTIONS<br>View/Print Original Claim                   |
| Filing Date:         08/11/2015           Claim Number:         000000           Trust:         BDX           Filing Firm:         CPF Test Firm | Contact CPF<br>View Help Section<br>View Job Site Listings   |

Once the **Un-Defer** button has been clicked e-File will confirm that you would like to un-defer the claim, as shown below.



East-West Corporate Center 1771 W. Diehl Road, Suite 220 Naperville, IL 60563 Claims Processing Facility, Inc.



## **Contacting the CPF**

East-West Corporate Center 1771 W. Diehl Road, Suite 220 Naperville, IL 60563 Claims Processing Facility, Inc.

Toll free: 888 CPFEFILE (273-3345) Local: 630-281-6600 Fax: 630-281-6800

Page 105

| ROCESSING FACILITY                                                                                                                                 |                                                                                |                    | -                           | 04/27/2023 – Revision:       |
|--------------------------------------------------------------------------------------------------------------------------------------------------