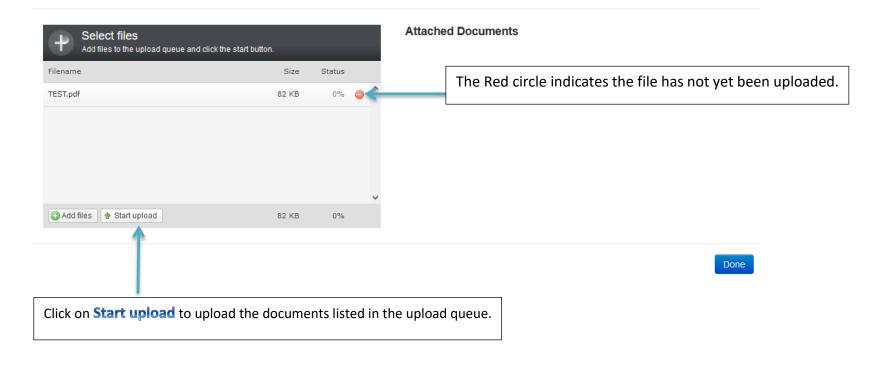

East-West Corporate Center 1771 W. Diehl Road, Suite 220 Naperville, IL 60563 Claims Processing Facility, Inc.

After selecting Attach, the following window will pop up on screen. Attach your documents from this window.

### Documents

East-West Corporate Center 1771 W. Diehl Road, Suite 220 Naperville, IL 60563 Claims Processing Facility, Inc.

Navigate to the appropriate directory, select the file(s) you would like to attach, and click Open.

Note: Maximum size of a single document that can be uploaded is 15mb

East-West Corporate Center 1771 W. Diehl Road, Suite 220 Naperville, IL 60563 Claims Processing Facility, Inc.

The document(s) you selected in the previous screen will be added to the window below.