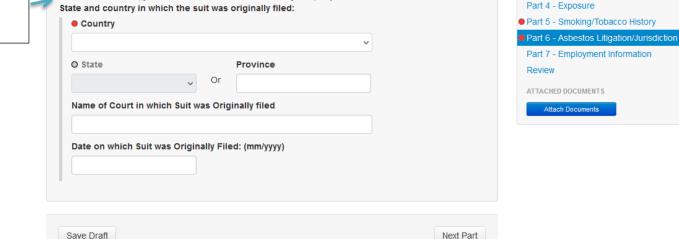

East-West Corporate Center 1771 W. Diehl Road, Suite 220 Naperville, IL 60563 Claims Processing Facility, Inc.

Throughout the process of filing your claim, a Legend is shown on the right side of the claim form. This legend informs you of areas that are missing required or recommended information by displaying a red or yellow circle next to each section or part. You can quickly access those areas by clicking on the Part in that Legend, or by clicking on **Next Part** located on the bottom of your claim form.