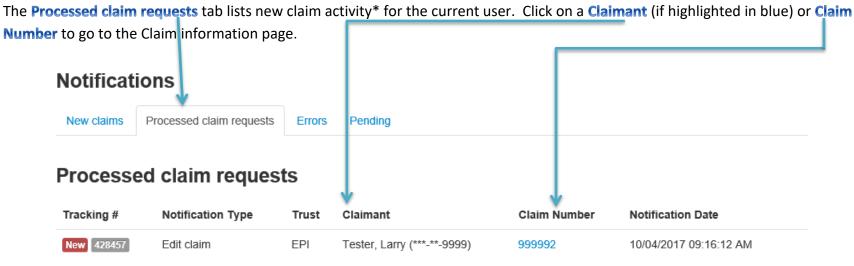

# **Managing Claims**

East-West Corporate Center 1771 W. Diehl Road, Suite 220 Naperville, IL 60563 Claims Processing Facility, Inc.

• Once you enter the system, you will be taken directly to the Manage Claims Screen. Many features of the e-File Online System can be accessed from here. The following page provides a description of each function below.

### **Description of Features found on Manage Claim Screen**

|                    | <u>Welcome</u>                                              | - ` |
|--------------------|-------------------------------------------------------------|-----|
|                    | Sign Out                                                    | - 9 |
|                    | Signed in successfully.                                     |     |
| Manage Claims      |                                                             |     |
| Trust Claim number | Last name SSN, SSN Last 4 or identification #               |     |
|                    | New claims can be saved and then submitted at a later date. | - ( |
|                    | Manage Claims                                               | - ( |
|                    | Batch                                                       | - ( |
|                    | Processing Fees                                             | - ( |
|                    | Reports                                                     | -   |
|                    | Help                                                        | -   |
|                    | Contact                                                     | - ( |
|                    | Manage Firm                                                 | - / |
|                    | Notifications                                               | - 9 |
|                    | Change Password                                             | -   |
|                    |                                                             |     |

- Your Name will appear after the "Welcome" text.
  - **Sign out** of the e-File Online System.
  - The blue rectangle section displays messages.
  - This section provides you with search features to find a particular claim or claims.
  - Click New Claim to begin the process of submitting a new proof of claim.
  - Click to access the Manage Claims Screen.
  - Click to access the **Batch** Screen.
  - Click to access the Processing Fees Screen
  - Run various Claim Reports.
  - Provides a link to an online Help file to assist you in filing a claim online.
  - Contact the CPF with questions or concerns.
  - Administration of firm options: Notifications, Manage Users.
  - System messages.
  - Change your Password.