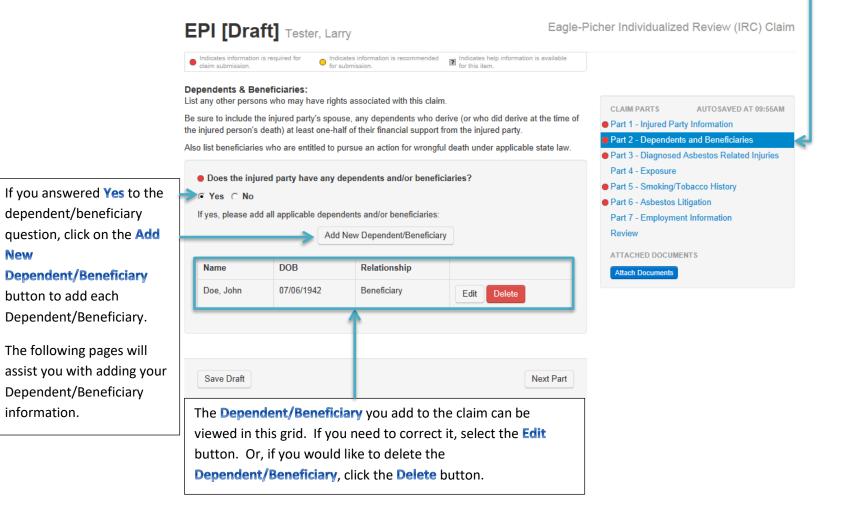

#### **Dependents and Beneficiaries**

• As you continue filing your claim, the blue shading signifies the current Claim Form Part.

East-West Corporate Center 1771 W. Diehl Road, Suite 220 Naperville, IL 60563

New

Claims Processing Facility, Inc.

After selecting Add New Dependent/Beneficiary, the following window will appear on screen. Enter the required and recommended fields.

| pendent/Bene             |                 |           | ^ | Use the scroll bar to access more |
|--------------------------|-----------------|-----------|---|-----------------------------------|
| First name               | Mi • Last name  |           |   | information to enter.             |
| Date of Birth (mm/dd/yyy | у)              |           |   |                                   |
| (mm/dd/yyyy)             |                 |           |   |                                   |
| Relationship             |                 |           |   |                                   |
| Financially Dependent?   |                 | ~         |   |                                   |
| ○ Yes ○ No               |                 |           |   |                                   |
| Mailing Address 1        |                 |           |   |                                   |
|                          |                 |           |   |                                   |
| Mailing Address 2        |                 |           |   |                                   |
| Country of Residence     |                 |           |   |                                   |
|                          |                 | ~         |   |                                   |
| State                    | Province        |           |   |                                   |
|                          | ↓ Or            |           |   |                                   |
| City                     | Zip/Postal Code |           |   |                                   |
|                          |                 |           |   |                                   |
| Home Phone               | Work Phone      | Ext       |   |                                   |
|                          |                 | <b>\$</b> |   |                                   |
| Additional information 🛙 | 1               |           |   |                                   |
|                          |                 |           |   |                                   |

• When completed click **Done** to save entry or use the **X** in the upper right corner to **cancel** entry.

East-West Corporate Center 1771 W. Diehl Road, Suite 220 Naperville, IL 60563 Claims Processing Facility, Inc.