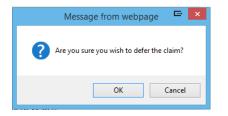

|
| Claim Source:<br>Current Option:<br>Current Status:<br>Instructions:                                                                                          | eFile<br>IR<br>Claim Received - Not Reviewed<br>This claim is pending review in the CPF claim processing<br>system. At this time, you may attach additional supporting<br>documentation to be included in the claim review process. | Withdraw Claim<br>Defer<br>DOCUMENTS<br>Attach Documents                                                                                                                                                                           |

Once the **Defer** button has been clicked e-File will confirm that you would like to defer the claim, as shown below.



Once a claim is deferred its status will show as deferred and will become a selectable search criterion on the manage claims screen.

| East-West Corporate Center<br>1771 W. Diehl Road, Suite 220<br>Naperville, IL 60563 | Claims Processing Facility, Inc. | Toll free: 888 CPFEFILE (273-3345)<br>Local: 630-281-6600<br>Fax: 630-281-6800 |
|-------------------------------------------------------------------------------------|----------------------------------|--------------------------------------------------------------------------------|
|-------------------------------------------------------------------------------------|----------------------------------|--------------------------------------------------------------------------------|



## **Un-Defer a Claim**

East-West Corporate Cent