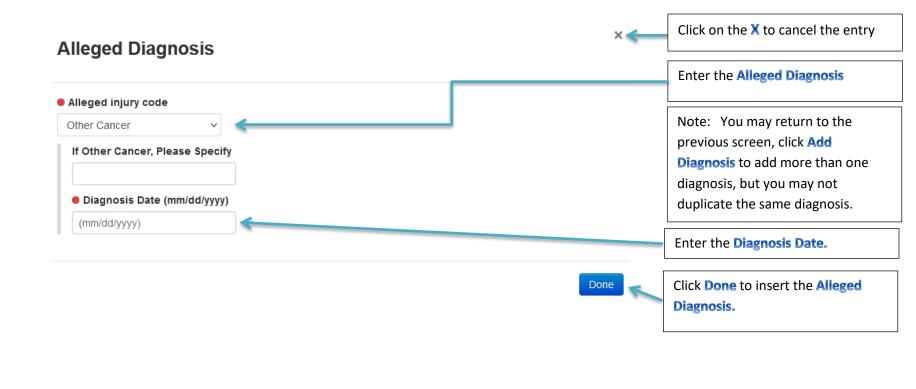

#### **Diagnosis**

• Enter the **Alleged Diagnosis** information and click **Done** to save entry.

Or

• Use the X in the upper right corner to **cancel** entry.

East-West Corporate Center 1771 W. Diehl Road, Suite 220 Naperville, IL 60563 Claims Processing Facility, Inc.