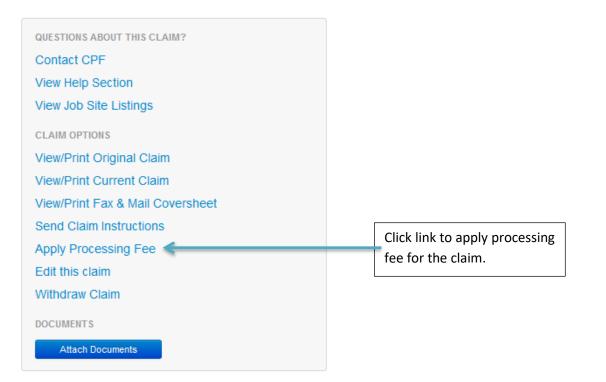

|
|   |                                                                                                                                                                                  |

- When complete, click **Done** to save entry.
  - Or
- Use the X in the upper right corner to **cancel** entry.

Claims Processing Facility, Inc.

Done



04/27/2023 - Revision: 26

# Appendix B – Processing Fees EPI, FBK, & UGL Trust

East-West Corporate Center 1771 W. Diehl Road, Suite 220 Naperville, IL 60563 Claims Processing Facility, Inc.



Upon submission of a claim, and until a processing fee is applied, a link to apply the processing fee for that claim will appear in the right-hand navigation pane:



Once you click the link, a message will appear "Fee Applied Successfully to claim#: "[claim number], and the claim will be available for review.

East-West Corporate Center 1771 W. Diehl Road, Suite 220 Naperville, IL 60563 Claims Processing Facility, Inc.



04/27/2023 - Revision: 26

To see the current status of Processing Fee funds for the firm, click **Processing Fees** in the menu:

Manage Claims Batch \* Processing Fees Reports Help \* Contact Manage Firm \* Notifications \*

### **Current Status of Processing Fees**

Select the appropriate Trust and Law Firm from the drop-down and click Get Processing Fees.

# **Processing Fees**

| Trust               |             |                                        |
|---------------------|-------------|------------------------------------