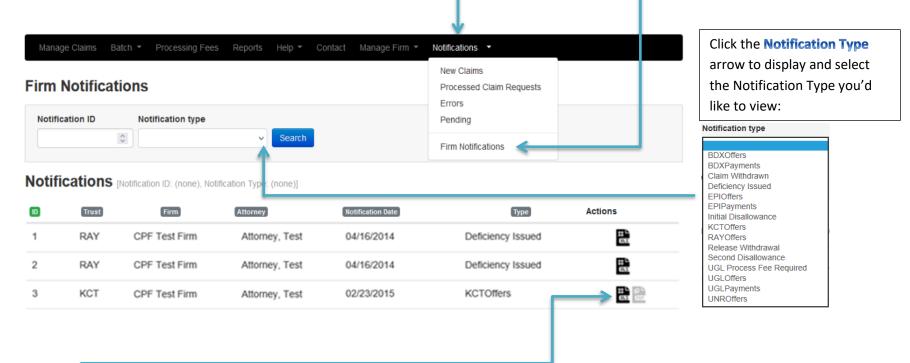

# **Managing Claims**

East-West Corporate Center 1771 W. Diehl Road, Suite 220 Naperville, IL 60563 Claims Processing Facility, Inc.

• Once you enter the system, you will be taken directly to the Manage Claims Screen. Many features of the e-File Online System can be accessed from here. The following page provides a description of each function below.

### **Description of Features found on Manage Claim Screen**

|                    | <u>Welcome</u>                                              | - ` |
|--------------------|-------------------------------------------------------------|-----|
|                    | Sign Out                                                    | - 9 |
|                    | Signed in successfully.                                     |     |
| Manage Claims      |                                                             |     |
| Trust Claim number | Last name SSN, SSN Last 4 or identification #               |     |
|                    | New claims can be saved and then submitted at a later date. | - ( |
|                    | Manage Claims                                               | - ( |
|                    | Batch                                                       | - ( |
|                    | Processing Fees                                             | - ( |
|                    | Reports                                                     | -   |
|                    | Help                                                        | -   |
|                    | Contact                                                     | - ( |
|                    | Manage Firm                                                 | - / |
|                    | Notifications                                               | - 9 |
|                    | Change Password                                             | -   |
|                    |                                                             |     |

- Your Name will appear after the "Welcome" text.
  - **Sign out** of the e-File Online System.
  - The blue rectangle section displays messages.
  - This section provides you with search features to find a particular claim or claims.
  - Click New Claim to begin the process of submitting a new proof of claim.
  - Click to access the Manage Claims Screen.
  - Click to access the **Batch** Screen.
  - Click to access the Processing Fees Screen
  - Run various Claim Reports.
  - Provides a link to an online Help file to assist you in filing a claim online.
  - Contact the CPF with questions or concerns.
  - Administration of firm options: Notifications, Manage Users.
  - System messages.
  - Change your Password.