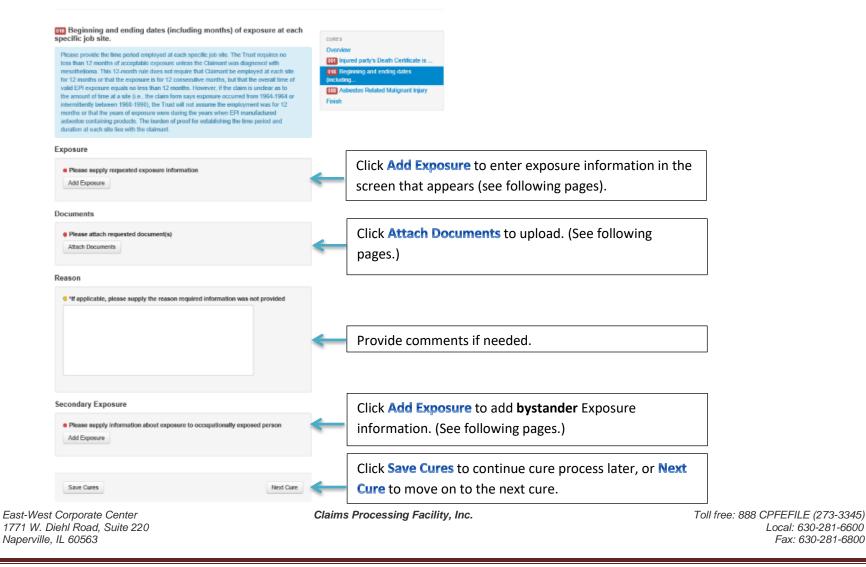

#### **Exposure**

East-West Corporate Center 1771 W. Diehl Road, Suite 220 Naperville, IL 60563 Claims Processing Facility, Inc.

#### **Exposure Incident**

After selecting Add New Exposure Incident, the following window will apear on screen. Enter the required and recommended fields.

| Occupational Exposure Incident                                      | ×                                                       |  |
|---------------------------------------------------------------------|---------------------------------------------------------|--|
| Exposure Dates 2:<br>Begin Date (mm/dd/yyyy) End Date (mm/dd/yyyy)  | Use the scroll bar to access more information to enter. |  |
| <ul> <li>Occupation</li> <li>Description of Job Duties I</li> </ul> |                                                         |  |
|                                                                     |                                                         |  |
|                                                                     |                                                         |  |

East-West Corporate Center 1771 W. Diehl Road, Suite 220 Naperville, IL 60563 Claims Processing Facility, Inc.

• When completed click **Done** to save entry.

Or

• Use the X in the upper right corner to **cancel** entry.

#### **Bystander Exposure**

After selecting **Add New Exposure Incident**, the following window will appear on screen. Enter the required and recommended fields.

East-West Corporate Center 1771 W. Diehl Road, Suite 220 Naperville, IL 60563 Claims Processing Facility, Inc.

Toll free: 888 CPFEFILE (273-3345) Local: 630-281-6600 Fax: 630-281-6800

- When completed click **Done** to save entry.
  - Or
- Use the X in the upper right corner to **cancel** entry.