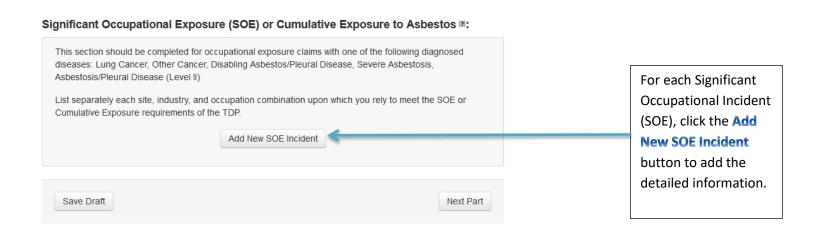

| CLAIMS PROCESSING FACILITY                                      | 04/27/2023 – Revision: 26 |
|-----------------------------------------------------------------|---------------------------|
| Bondex Occupational Exposure – Part 5                           |                           |
| Significant Occupational Exposure – Part 6                      |                           |
| Secondary Exposure to Non-workplace Exposed Person              |                           |
| Secondary Exposure to Occupationally Exposed Person             |                           |
| Secondary Exposure to Significant Occupationally Exposed Person |                           |
| Asbestos Litigation/Jurisdiction – Part 8                       |                           |
| ACH Agreements Payments                                         |                           |
| ACH Agreements                                                  |                           |
| Get Current ACH Agreement                                       |                           |
| Registration Process – Set New ACH Agreement (Edit Existing)    |                           |
| Existing Agreements – Copy                                      |                           |
| ACH Claim Processing Fees                                       |                           |
| ACH Claim Processing Fees – Trust Specific                      |                           |