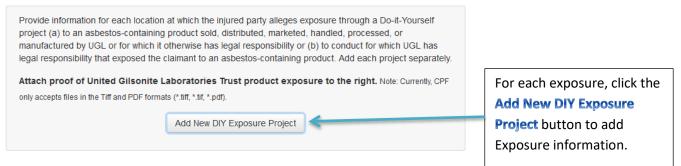

#### **Exposure Incident**

After selecting Add New Exposure Incident, the following window will apear on screen. Enter the required and recommended fields.

| Occupational Exposure Incident                                      | ×                                                       |  |
|---------------------------------------------------------------------|---------------------------------------------------------|--|
| Exposure Dates 2:<br>Begin Date (mm/dd/yyyy) End Date (mm/dd/yyyy)  | Use the scroll bar to access more information to enter. |  |
| <ul> <li>Occupation</li> <li>Description of Job Duties I</li> </ul> |                                                         |  |
|                                                                     |                                                         |  |
|                                                                     |                                                         |  |