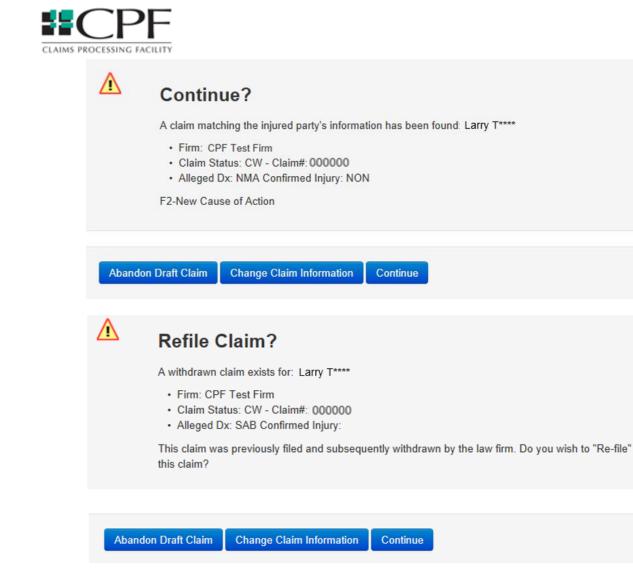

#### **Duplicate Filing Error Messages upon clicking Continue:**

When you click on **Continue**, you may encounter error messages pertaining to duplicate claim filings. Some errors are informatory and will allow you to change the claim information to continue. These error messages are prefaced with "Continue?" or "Refile Claim?" Other errors prevent you from continuing. These errors are prefaced with "May Not File". For errors prefaced with "Continue" or "Refile Claim", click Continue to file the 2nd injury claim, Change Claim Information to edit the claim so it is no longer a duplicate, or Abandon Draft Claim to discard your claim entry. For errors prefaced with "May Not File", click back to any option on the menu bar; your claim entry will be discarded.

Example errors are pictured below:

## May not file

An injured claim exists for Larry T\*\*\*\*

- · Firm: CPF Test Firm
- Claim Status: CL Claim#: 000000
- Alleged Dx: ASB Confirmed Injury: ASB

This claim was previously filed and settled under the IRC option. Because the IRC release is a full release, a Second Injury Claim cannot be filed.