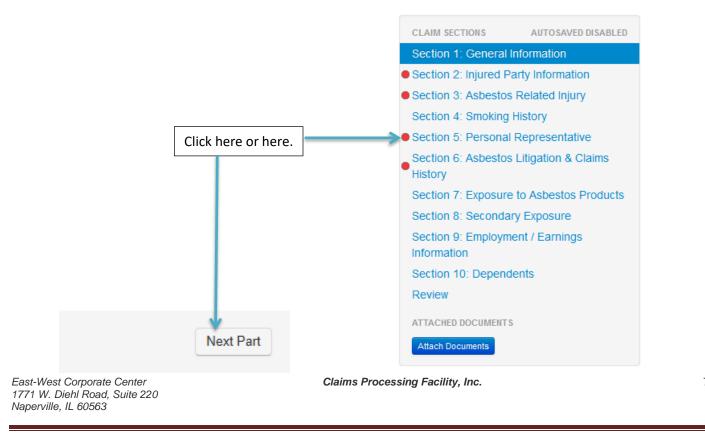

East-West Corporate Center 1771 W. Diehl Road, Suite 220 Naperville, IL 60563 Claims Processing Facility, Inc.

Throughout the process of filing your claim, a Legend is shown on the right side of the claim form. This legend informs you of areas that are missing required or recommended information by displaying a red or yellow circle next to each section or part. You can quickly access those areas by clicking on the Part in that Legend, or by clicking on **Next Part** located on the bottom of your claim form.