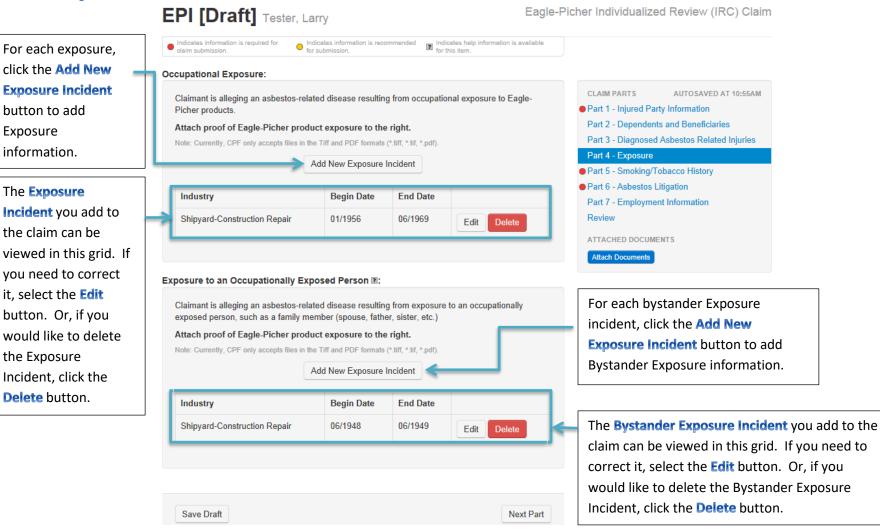

#### **Exposure**

East-West Corporate Center 1771 W. Diehl Road, Suite 220 Naperville, IL 60563 Claims Processing Facility, Inc.

#### **Exposure Incident**

After selecting Add New Exposure Incident, the following window will apear on screen. Enter the required and recommended fields.

| Occupational Exposure Incident                                      | ×                                                       |  |
|---------------------------------------------------------------------|---------------------------------------------------------|--|
| Exposure Dates 2:<br>Begin Date (mm/dd/yyyy) End Date (mm/dd/yyyy)  | Use the scroll bar to access more information to enter. |  |
| <ul> <li>Occupation</li> <li>Description of Job Duties I</li> </ul> |                                                         |  |
|                                                                     |                                                         |  |
|                                                                     |                                                         |  |

#### **Bystander Exposure**

After selecting **Add New Exposure Incident**, the following window will appear on screen. Enter the required and recommended fields.