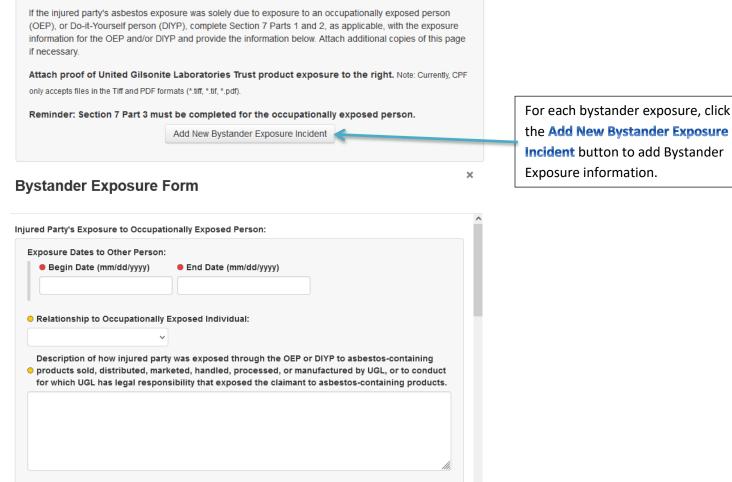

#### **Bystander Exposure**

After selecting **Add New Exposure Incident**, the following window will appear on screen. Enter the required and recommended fields.

# Bystander Exposure Form Injured Party's Exposure to Occupationally Exposed Person: Exposure Dates to Other Person: Begin Date (mm/dd/yyyy) End Date (mm/dd/yyyy) End Date (mm/dd/yyy) End Date (mm/dd/yy) End Da