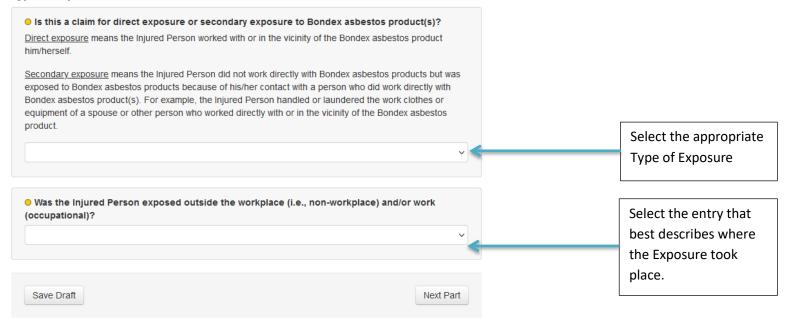

diagnosed the injured person's disease after physical exam of the injured party. (See Sections $5.6(a)(1)(A)$ and $5.6(a)(1)(C)$ of the TDP). |   |
|                                                                                                                                                                                                                    |   |
|                                                                                                                                                                                                                    |   |

East-West Corporate Center 1771 W. Diehl Road, Suite 220 Naperville, IL 60563 Claims Processing Facility, Inc.



04/27/2023 - Revision: 26

# **Type of Exposure Claimed - Part 3**

### Type of Exposure Claimed:



### Click Next Part to continue.

East-West Corporate Center 1771 W. Diehl Road, Suite 220 Naperville, IL 60563 Claims Processing Facility, Inc.



# Non-workplace Bondex Exposure: For each Non This section should be completed for claims where the Bondex exposure was, solely or in part, the result of unpaid construction, repair or remodeling of a home or other structure. If this is a claim for secondary exposure, skip to Part 7. For each Non Add New Non-Workplace Exposure Click the Add New Non-Workplace Exposure button to add the detailed information.

Click Next Part to continue.

East-West Corporate Center 1771 W. Diehl Road, Suite 220 Naperville, IL 60563 Claims Processing Facility, Inc.

Toll free: 888 CPFEFILE (273-3345) Local: 630-281-6600 Fax: 630-281-6800

the Exposure took

###