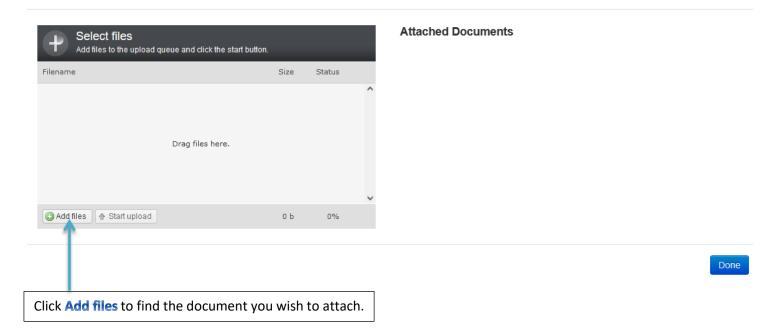

East-West Corporate Center 1771 W. Diehl Road, Suite 220 Naperville, IL 60563 Claims Processing Facility, Inc.

After selecting Attach, the following window will pop up on screen. Attach your documents from this window.

### Documents

East-West Corporate Center 1771 W. Diehl Road, Suite 220 Naperville, IL 60563 Claims Processing Facility, Inc.

Navigate to the appropriate directory, select the file(s) you would like to attach, and click Open.

Note: Maximum size of a single document that can be uploaded is 15mb

East-West Corporate Center 1771 W. Diehl Road, Suite 220 Naperville, IL 60563 Claims Processing Facility, Inc.

The document(s) you selected in the previous screen will be added to the window below.