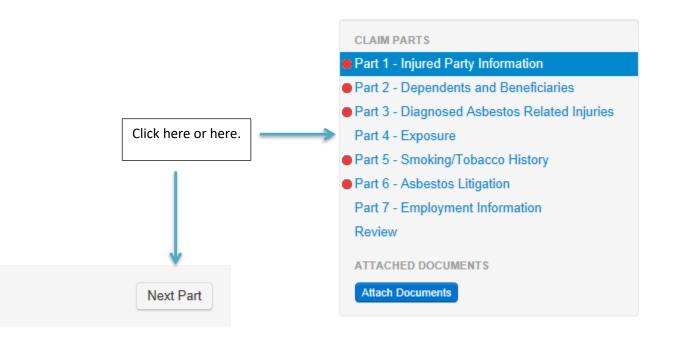

East-West Corporate Center 1771 W. Diehl Road, Suite 220 Naperville, IL 60563 Claims Processing Facility, Inc.

Throughout the process of filing your claim, a Legend is shown on the right side of the claim form. This legend informs you of areas that are missing required or recommended information by displaying a red or yellow circle next to each section or part. You can quickly access those areas by clicking on the Part in that Legend, or by clicking on **Next Part** located on the bottom of your claim form.