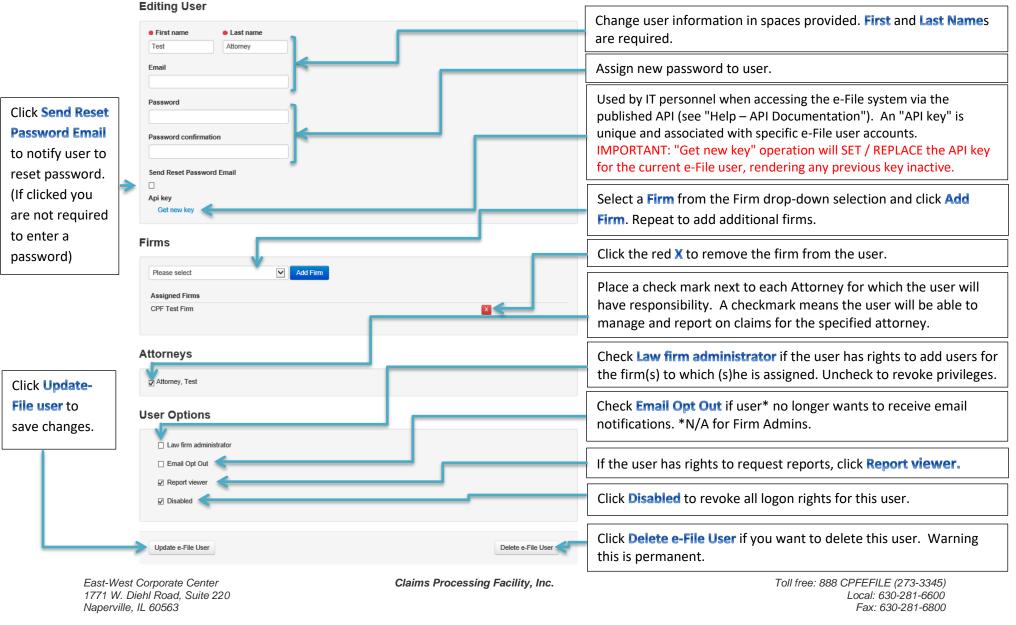

|  |  |
| East-West Cor<br>1771 W. Diehl<br>Naperville, IL 6                                                          | ,<br>Road, Suite 220                                | aims Processing Facility, Inc. | Toll free: 888 CPFEFILE (273-3345)<br>Local: 630-281-6600<br>Fax: 630-281-6800                                                                                                                                                                                                                                                             |  |  |







## **Notifications**

East-West Corporate Center 1771 W. Diehl Road, Suite 220 Naperville, IL 60563 Claims Processing Facility, Inc.

Toll free: 888 CPFEFILE (273-3345) Local: 630-281-6600 Fax: 630-281-6800

Page 118



Click the **Notifications** menu option to view messages regarding recent claim activity.

| Manage Claims |                     |                |                                     | New Claims<br>Processed Claim Requests<br>Errors |                                                                        | Select <b>New Claims</b> for information about recently added claims.                                |
|---------------|---------------------|----------------|-------------------------------------|--------------------------------------------------|------------------