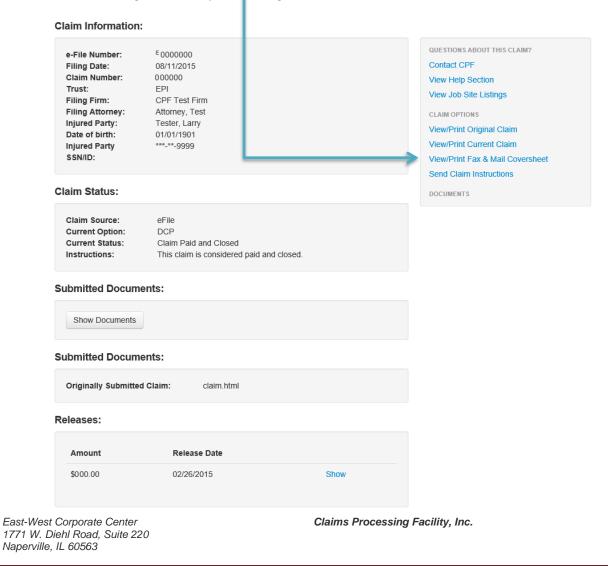

|                                                                |         | Toll free: 888 CPFEFILE (273-3345)<br>Local: 630-281-6600<br>Fax: 630-281-6800                                                             |



## **View/Print Fax and Mail Coversheet**

East-West Corporate Center 1771 W. Diehl Road, Suite 220 Naperville, IL 60563 Claims Processing Facility, Inc.



Click the **View/Print Fax and Mail Coversheet** and it will display a form on screen that you can print to use as a coversheet when submitting additional information (see next page for example). The **View/Print Fax and Mail Coversheet** can be found when you view a claim that has been submitted, curing a deficiency, or viewing a release.







Use the **Print** button to print the coversheet.

#### e-File Fax and Mail Cover Sheet

| Trust:<br>Claim Number:<br>Claim Submission Date:<br>Injured Party:<br>Filing Firm:<br>Filing Attorney:<br>User ID: | EPI<br>000000<br>08/11/2015<br>Tester, Larry<br>CPF Test Firm<br>Attorney, Test<br>ehelp@cpf-inc.com                                                     | CPF Reference Only<br>ID: E0000000 |
|---------------------------------------------------------------------------------------------------------------------|----------------------------------------------------------------------------------------------------------------------------------------------------------|------------------------------------|
| For Fax Submissions Send To:<br>For Mail Submissions Sent To: