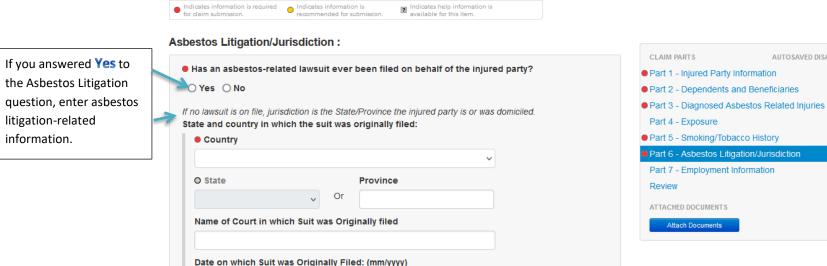

East-West Corporate Center 1771 W. Diehl Road, Suite 220 Naperville, IL 60563 Claims Processing Facility, Inc.

Throughout the process of filing your claim, a Legend is shown on the right side of the claim form. This legend informs you of areas that are missing required or recommended information by displaying a red or yellow circle next to each section or part. You can quickly access those areas by clicking on the Part in that Legend, or by clicking on **Next Part** located on the bottom of your claim form.

East-West Corporate Center 1771 W. Diehl Road, Suite 220 Naperville, IL 60563 Claims Processing Facility, Inc.

litigation-related

information.

#### **Asbestos Litigation**

AUTOSAVED DISABLED

East-West Corporate Center 1771 W. Diehl Road, Suite 220 Naperville, IL 60563

Claims Processing Facility, Inc.