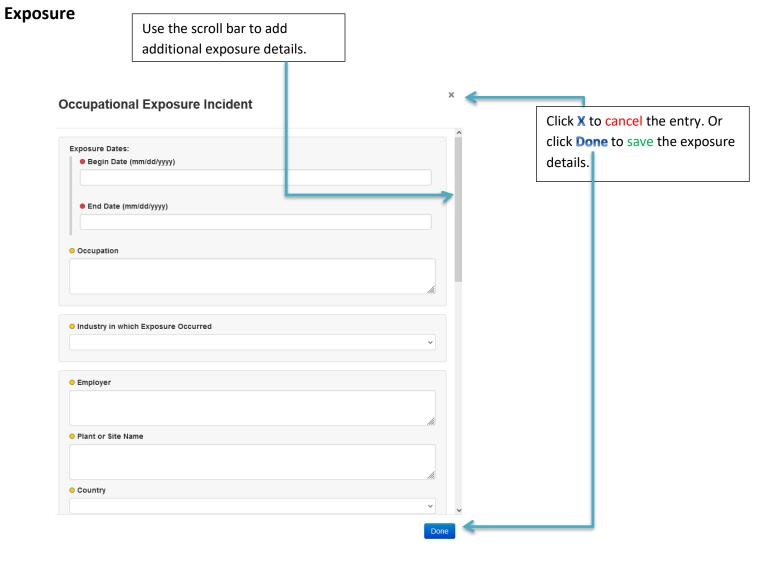

#### **Exposure Incident**

After selecting Add New Exposure Incident, the following window will apear on screen. Enter the required and recommended fields.

| Occupational Exposure Incident                                      | ×                                                       |  |
|---------------------------------------------------------------------|---------------------------------------------------------|--|
| Exposure Dates 2:<br>Begin Date (mm/dd/yyyy) End Date (mm/dd/yyyy)  | Use the scroll bar to access more information to enter. |  |
| <ul> <li>Occupation</li> <li>Description of Job Duties I</li> </ul> |                                                         |  |
|                                                                     |                                                         |  |
|                                                                     |                                                         |  |

East-West Corporate Center 1771 W. Diehl Road, Suite 220 Naperville, IL 60563 Claims Processing Facility, Inc.

|                                   | ~                           |                 |
|-----------------------------------|-----------------------------|-----------------|
| If other, Spec                    | ify                         |                 |
|                                   |                             |                 |
|                                   |                             |                 |
| Describe Hove                     | v and Why Eagle-Picher Proc | luct was Used 🛛 |
| 1                                 |                             |                 |
| 1                                 |                             |                 |
|                                   |                             |                 |
|                                   |                             |                 |
|                                   |                             | hi.             |
|                                   |                             |                 |
|                                   |                             |                 |
| employer ≥                        |                             |                 |
|                                   |                             |                 |
| Plant or Site                     | Name 🛛                      |                 |
|                                   |                             |                 |
|                                   |                             |                 |
| <ul> <li>Location with</li> </ul> | in Plant or Site            |                 |
| <ul> <li>Location with</li> </ul> | nin Plant or Site           |                 |
| <ul> <li>Location with</li> </ul> | in Plant or Site            |                 |
| <ul> <li>Location with</li> </ul> | iin Plant or Site           |                 |
| Location with                     | iin Plant or Site           |                 |
| Location witi                     | iin Plant or Site           |                 |
| Location with     Country         | nin Plant or Site           |                 |
|                                   | nin Plant or Site           |                 |
| • Country                         |                             |                 |
|                                   |                             |                 |
| • Country                         |                             |                 |

East-West Corporate Center 1771 W. Diehl Road, Suite 220 Naperville, IL 60563 Claims Processing Facility, Inc.

• When completed click **Done** to save entry.

Or

• Use the X in the upper right corner to **cancel** entry.