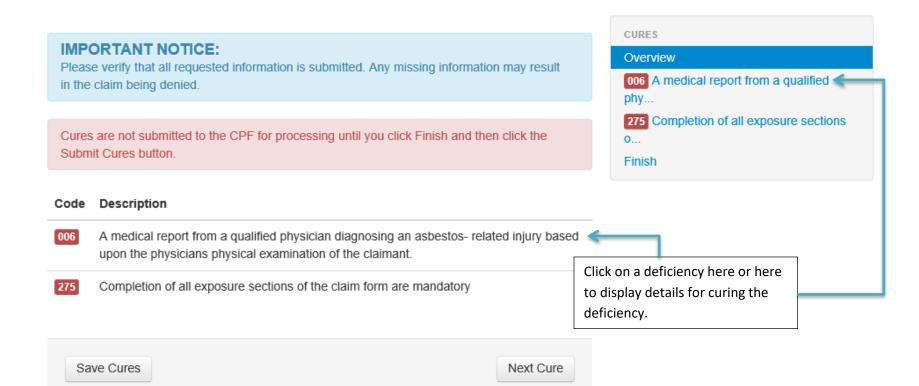

East-West Corporate Center 1771 W. Diehl Road, Suite 220 Naperville, IL 60563 Claims Processing Facility, Inc.

Throughout the process of filing your claim, a Legend is shown on the right side of the claim form. This legend informs you of areas that are missing required or recommended information by displaying a red or yellow circle next to each section or part. You can quickly access those areas by clicking on the Part in that Legend, or by clicking on **Next Part** located on the bottom of your claim form.